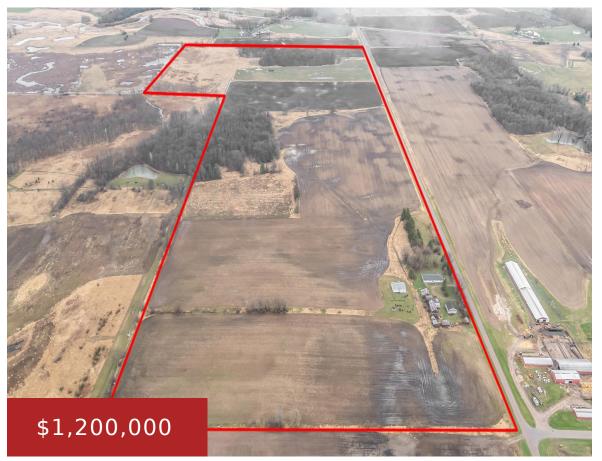

## 9266 TOWN LINE ROAD, LARSEN, WI, 54947

https://www.adashunjones.com

This incredible 143 +/- acre property in the Town of Winchester is ready for its next chapter. A true mixed use gem, it features approximately 60 acres of fertile tillable land, 15–20 acres of wooded terrain, and prime hunting grounds teeming with trophy whitetail bucks. The property includes multiple outbuildings, such as a barn, a...