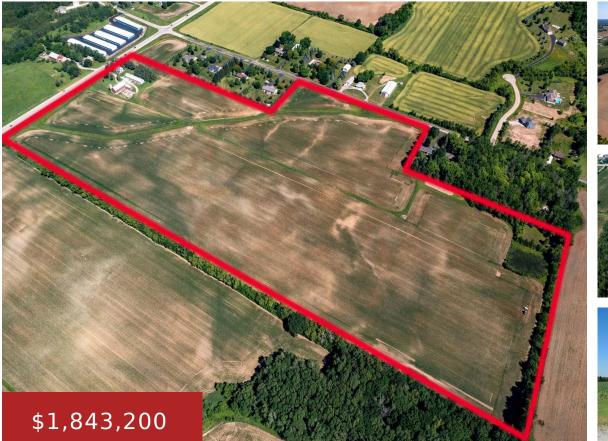

## 9258 STATE ROAD 76, NEENAH, WI, 54956-9334

https://www.adashunjones.com

9258 STATE ROAD 76, NEENAH, WI, 54956-9334

Property is being sold as vacant land for development. Has currently a House, Barn and outbuilding. Has access to Hwy 76 and Shady Lane. Is located within phase 1 of the TID water and sewer district for Town of Clayton.