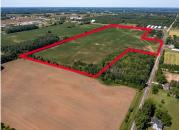

## 9258 STATE ROAD 76, NEENAH, WI, 54956-9334

https://www.adashunjones.com

9258 STATE ROAD 76, NEENAH, WI, 54956-9334

Property is being sold as vacant land for development. Has currently a House, Barn and outbuilding. Has access to Hwy 76 and Shady Lane. Is located within phase 1 of the TID water and sewer district for Town of Clayton.