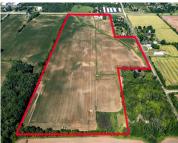

## 9258 STATE ROAD 76, NEENAH, WI, 54956-9334

https://www.adashunjones.com

9258 STATE ROAD 76, NEENAH, WI, 54956-9334

Property is being sold as vacant land for development. Has currently a House, Barn and outbuilding. Has access to Hwy 76 and Shady Lane. Is located within phase 1 of the TID water and sewer district for Town of Clayton.