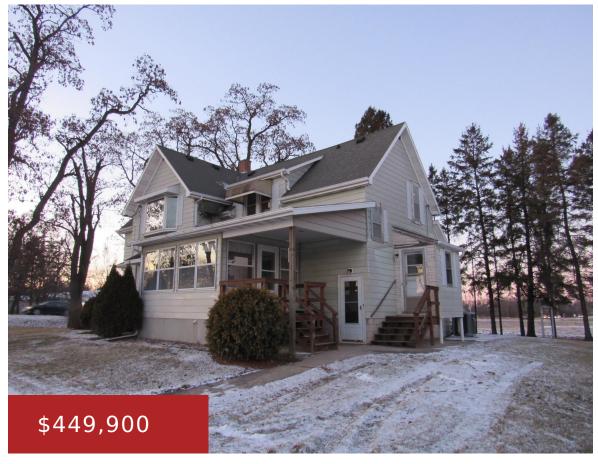

## 9258 STATE ROAD 76, NEENAH, WI, 54956

https://www.adashunjones.com

9258 STATE ROAD 76, NEENAH, WI, 54956

The home is currently a two family home, but can easily be converted back to a single family home at anytime. The home has a large detached garage with shop that is  $130\times30$ , a barn that is  $80\times36$  and a second barn/shed that is  $40\times18$ . With options to rent out the two units and any...