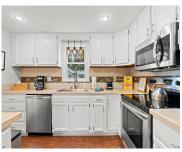

## 924 BREWSTER STREET, APPLETON, WI, 54914

https://www.adashunjones.com

924 BREWSTER Street, APPLETON, WI, 54914

Experience the perfect blend of comfort and style in this updated Colonial home with a durable slate/asphalt exterior. The spacious kitchen, complete with an island, flows seamlessly into a large dining area, ideal for both cooking and gathering. Enjoy the convenience of a 1st-flr laundry with direct access to the backyard deck and a full...

Features: At Least 1 Bathtub, Kitchen Island, None Above Grade Finished Area, sq ft: 1416

**Below Grade Finished Area, sq ft:** 390 **Tax Amount:** 3104.16

Inclusions: Washer, Dryer, Refrigerator, Exclusions: Seller's Personal Property

Oven/Stove, Dishwasher, Microwave

## **Amenities**

Waterfront Amenities:

**available:** No Dishwasher, Dryer, Microwave, Range/Oven, Refrigerator, Washer

Water Source: Sewer: Municipal Sewer

Municipal/City