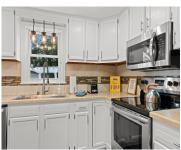

## 924 BREWSTER STREET, APPLETON, WI, 54914

https://www.adashunjones.com

924 BREWSTER Street, APPLETON, WI, 54914

Experience the perfect blend of comfort and style in this updated Colonial home with a durable slate/asphalt exterior. The spacious kitchen, complete with an island, flows seamlessly into a large dining area, ideal for both cooking and gathering. Enjoy the convenience of a 1st-flr laundry with direct access to the backyard deck and a full...

Features: At Least 1 Bathtub, Kitchen Island, None Above Grade Finished Area, sq ft: 1416

**Below Grade Finished Area, sq ft:** 390 **Tax Amount:** 3104.16

Inclusions: Washer, Dryer, Refrigerator, Exclusions: Seller's Personal Property

Oven/Stove, Dishwasher, Microwave

## **Amenities**

Waterfront Amenities:

**available:** No Dishwasher, Dryer, Microwave, Range/Oven, Refrigerator, Washer

Water Source: Sewer: Municipal Sewer

Municipal/City