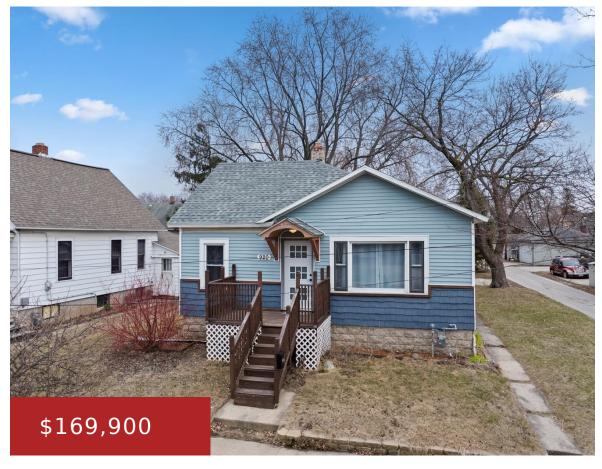

## **920 ST GEORGE STREET, GREEN BAY, WI, 54302-1427**

https://www.adashunjones.com

920 ST GEORGE Street, GREEN BAY, WI, 54302-1427

Cozy 1BR/1BA 1-story features a modern open-concept layout & cathedral ceiling! This turn-key home is currently a short-term rental but could also be your primary residence. Bathroom w/ modern vanity & shower. Kitchen w/ appliances, pantry, and large peninsula for dining. Huge LR w/ chicago window and high ceilings. Bedroom offers twin closets. Extensively renovated...

- 1 bed
- 1 bath
- Residential
- Residential
- Active
- 895 sq ft

**Judd**Dallaire Realty

**Features** 

GarageYN: No AttachedGarageYN: No

FireplaceYN: No PoolPrivateYN: No

**Lot Features:** Sidewalk **Features:** Breakfast Bar, Cable Available, Hi-Speed Internet

**Building Details** 

**NewConstructionYN:** No **ArchitecturalStyle:** Farmhouse/National Folk

**Heating:** Central A/C, Forced Air **Basement:** Crawl Space,Full

**Agent Details** 

Agent Full Name: Judd Gehl Agent Email: judd@dallairerealty.com