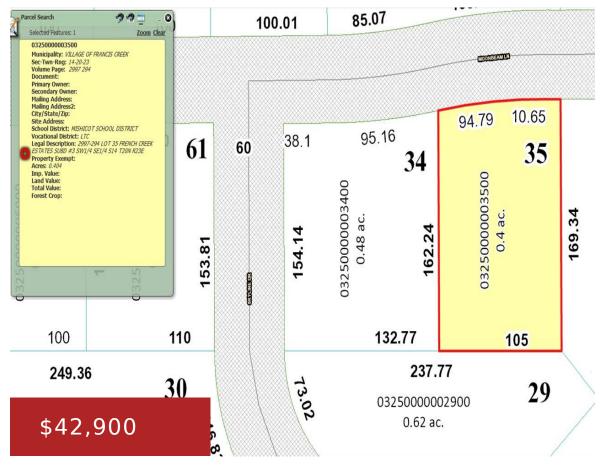

## 919 MOON BEAM LANE 35, MANITOWOC, WI, 54220

https://www.adashunjones.com

919 MOON BEAM Lane 35, Manitowoc, WI, 54220

STATE

- Land
- Residential, Vacant Land/Acreage
- Active

New lots available in French Creek Estates neighborhood! Public sewer, private well. Located close to interstate for convenience but feels like country living.

Some lots partially wooded. Borders Devil's River State Trail – gorgeous views!

**Ryan**NextHome Select Realty