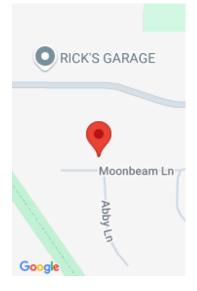

## 919 MOON BEAM LANE 35, MANITOWOC, WI, 54220

https://www.adashunjones.com

919 MOON BEAM Lane 35, Manitowoc, WI, 54220

STATE

- Land
- Residential, Vacant Land/Acreage
- Active

New lots available in French Creek Estates neighborhood! Public sewer, private well. Located close to interstate for convenience but feels like country living.