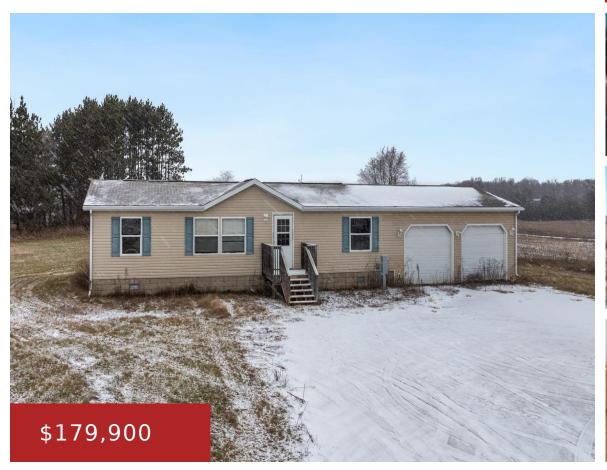

#### 9157 JAMES WAY, POUND, WI, 54161

https://www.adashunjones.com

Located on 2+ acre corner lot near Lee Lake, this 3BR/2BA manufactured ranch home offers a split-bed layout, skylights, and kitchen w/ appliances & island! Sliding door opens from dining area to deck & quiet natural scene beyond. Primary bed w/ walk-in closet & full en-suite bath w/ shower & dual access entry. Opposite, beds...

**Robbie**Dallaire Realty

- 3 beds
- 2 baths
- Residential
- Residential
- Active
- 1296 sq ft

**Features** 

GarageYN: No AttachedGarageYN: No

FireplaceYN: No PoolPrivateYN: No

**ExteriorFeatures:** Deck **Lot Features:** Corner Lot, Rural -

# **Building Details**

NewConstructionYN: No ArchitecturalStyle: Ranch, Manufacture/Mobile w/Land

Heating: Central A/C, Forced Air Basement: Crawl Space

Exterior material: Deck, Vinyl Parking: Attached, Opener Included