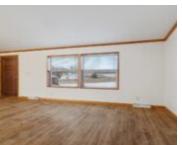

Subdivision

**Features:** Breakfast Bar,Kitchen
Island,None,Skylight(s),Split Bedroom,Vaulted **Above Grade Finished Area, sq ft:** 1296

Inclusions: Oven/range, refrigerator,

dishwasher, washer, dryer

### **Room Sizes**

| Room type            | Dimensions | Level |
|----------------------|------------|-------|
| Bedroom 1            | 12x13      | Main  |
| Bedroom 2            | 10x10      | Main  |
| Bedroom 3            | 9x11       | Main  |
| Kitchen              | 10x12      | Main  |
| Living Or Great Room | 13x20      | Main  |
| Dining Room          | 9x12       | Main  |
| Other Room           | 5x8        | Main  |