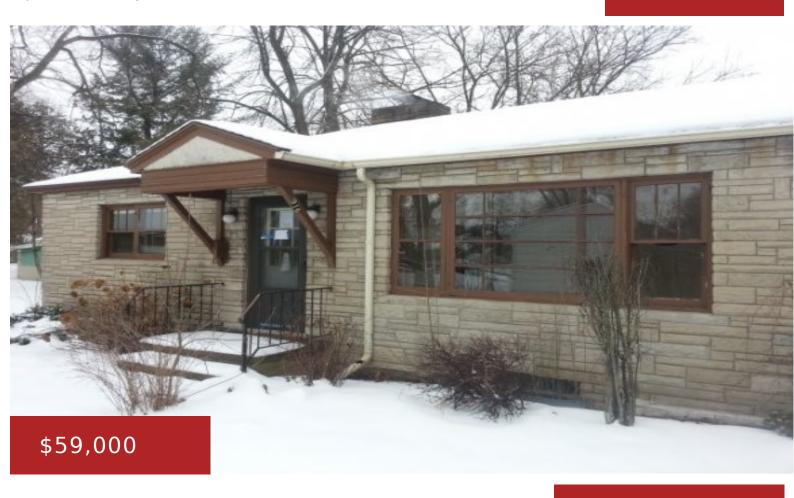

## 914 ROYALTON ST, WAUPACA, WI, 54981

https://www.adashunjones.com

Attention Investors! Side by side duplex with stone exterior, 1584 sq ft of living space and detached 2 car garage. Each unit has 2 bedrooms/1 full bath. Property does need some updating but priced well below assessed value.