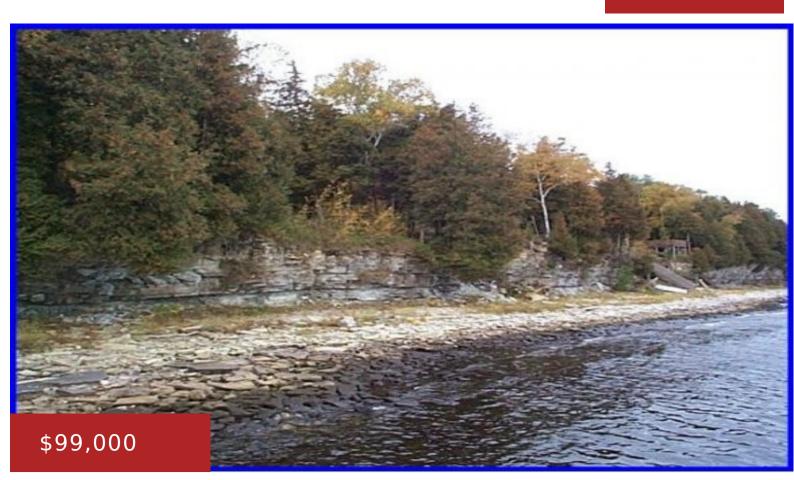

## 9136 SEAGULL REEF RD, STURGEON BAY, WI, 54235

Beautiful Bluff lot overlooking the Green Bay waters. Lot is near Wave Pointe Marina and county boat ramp. Lot currently has an abandoned log cottage, seller does not warrant its condition. There is an older well on property. Easy commute to Sturgeon Bay or Green Bay.