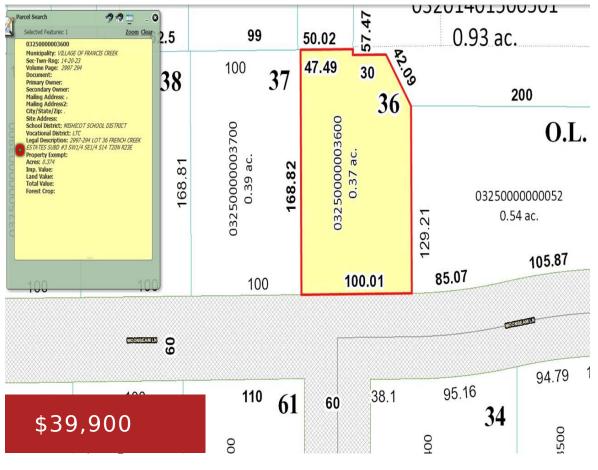

### 912 MOON BEAM LANE 36, MANITOWOC, WI, 54220

https://www.adashunjones.com

912 MOON BEAM Lane 36, Manitowoc, WI, 54220

New lots available in French Creek Estates neighborhood! Public sewer, private

Some lots partially wooded. Borders Devil's River State Trail - gorgeous views!

well. Located close to interstate for convenience but feels like country living.

- Land
- Residential, Vacant Land/Acreage
- Active

Ryan

NextHome Select Realty