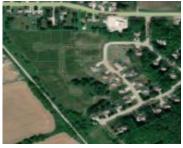

### 912 MOON BEAM LANE 36, MANITOWOC, WI, 54220

https://www.adashunjones.com

912 MOON BEAM Lane 36, Manitowoc, WI, 54220

New lots available in French Creek Estates neighborhood! Public sewer, private

Some lots partially wooded. Borders Devil's River State Trail - gorgeous views!

well. Located close to interstate for convenience but feels like country living.

- Land
- Residential, Vacant Land/Acreage
- Active

Ryan

NextHome Select Realty