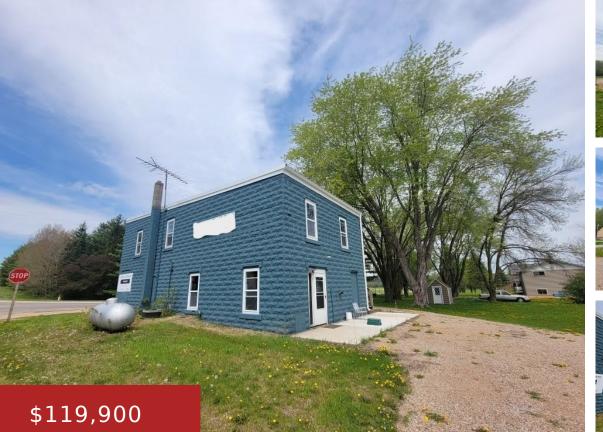

#### 9106 COUNTY RD B, OCONTO FALLS, WI, 54154

https://www.adashunjones.com

9106 COUNTY RD B, OCONTO FALLS, WI, 54154

Location, Location – High traffic area with a huge potential for someone with a vision to make this your own, many possibilities. Was a Cheese Factory at one time. Open space on the main level w/concrete floor & tall ceilings, plus a storage room & shelves. Upper level was used as a living quarters, full bath & two...

#### Features

GarageYN: No

FireplaceYN: No

Features: Inside Storage, Living Space Avail

**Inclusions:** Small storage shed, midsize storage shed (chicken coop), LP Tank, interior wood stove.

### **Building Details**

NewConstructionYN: No Exterior material: Fiber Cement Heating: Forced Air Parking: Gravel,On Site