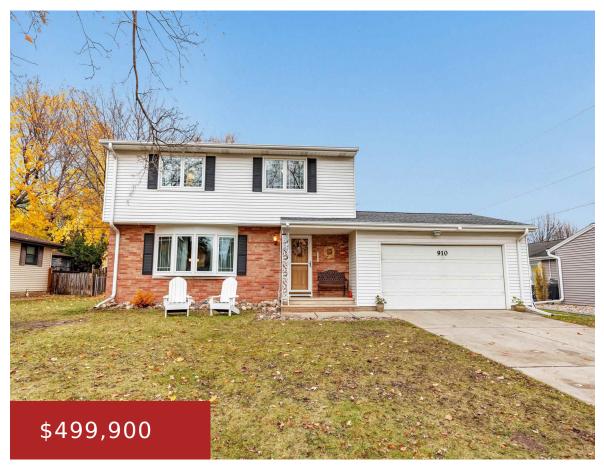

## 910 MYRTLE LANE, GREEN BAY, WI, 54034

https://www.adashunjones.com

910 MYRTLE Lane, GREEN BAY, WI, 54034

Location, location! Well maintained 2-story Colonial home close to Lambeau Field! This home features a large living room, formal dining room, kitchen with granite countertops, custom cabinets and a space for a dinette, and a half bath on the first floor. Upstairs you will find 4 bedrooms; the primary being generously sized, and a...

- 4 beds
- 2 baths
- Residential
- Residential
- Active
- 1550 sq ft