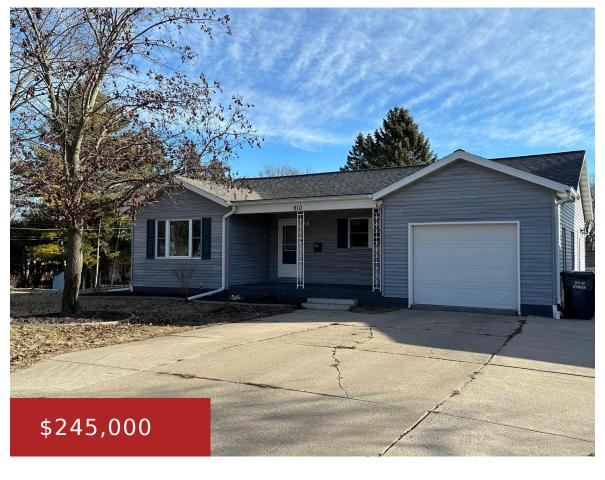

### 910 IVORY STREET, SEYMOUR, WI, 54165

https://www.adashunjones.com

910 IVORY Street, Seymour, WI, 54165

This beautiful 3BR/2BA ranch in Seymour can be yours! This house is full of abundant light and boasts many new updates. Enjoy a newly renovated kitchen with updated cabinets and hardware, tile backsplash, and a modernized sink. The new LVP flooring is another great finishing touch. This house is stylish AND has good "bones" as...

**Valerie**Real Broker LLC

- 3 beds
- 2 baths
- Residential
- Residential
- Closed
- 1926 sq ft

**Features** 

GarageYN: No

FireplaceYN: No

Lot Features: Corner Lot, Sidewalk

Above Grade Finished Area, sq ft: 1204

# **Building Details**

NewConstructionYN: No ArchitecturalStyle: Ranch

**Heating:** Central A/C, Forced Air **Basement:** Finished Non-contiguous,Full

**Exterior material:** Vinyl Parking: Attached