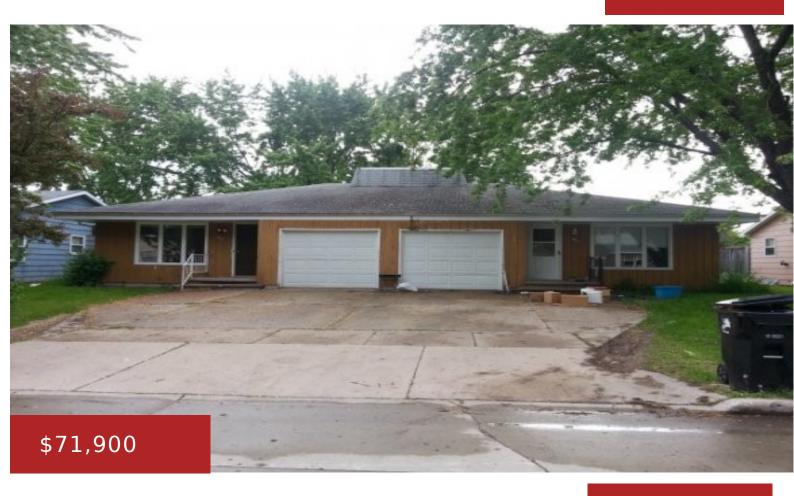

## **910 BAY RIDGE RD, APPLETON, WI, 54915-2862**

https://www.adashunjones.com

Side by side duplex in South Appleton neighborhood. Each unit has 2 bedrooms and attached 1 stall garage. Fenced in backyard with large storage shed. Over 1800 sq ft of living space. Close to Colony Oak park.

- Residential Income
- 2 Family/Duplex,Duplex
- Closed
- 1848 sq ft

**Features** 

GarageYN: No AttachedGarageYN: No

FireplaceYN: No PoolPrivateYN: No

**Amenities** 

Waterfront available: No Water Source: Public