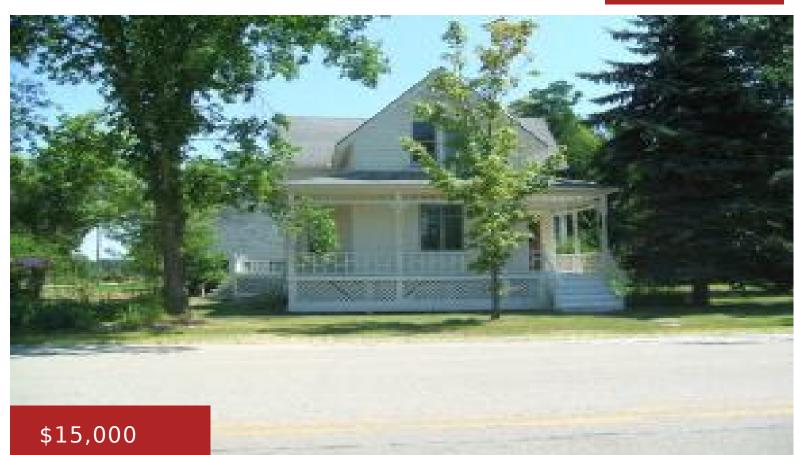

#### 9090 HWY G, SURING, WI, 54174

4 bedroom character home needing some TLC. Lots of wood throughout and original character. Set on a corner lot.

#### • 4 beds

- 1 bath
- Residential
- Residential,Single Family Residence
- Closed
- 1472 sq ft