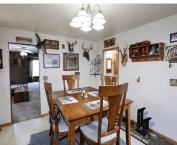

Exclusions: Stove (doesn't work)

Waterfront available: No Sewer: Septic Tank Water Source: Well

**Room Sizes** 

|             | Room type | Dimensions | Level |
|-------------|-----------|------------|-------|
| Bedroom 1   |           | 11x10      | Upper |
| Bedroom 2   |           | 13x11      | Upper |
| Bedroom 3   |           | 11x12      | Upper |
| Family Room |           | 10x11      | Main  |
| Kitchen     |           | 13x17      | Main  |
| Living Room |           | 12x15      | Main  |
| Other Room  |           | 11x10      | Main  |