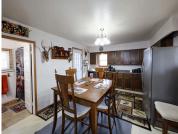

Exclusions: Stove (doesn't work)

Waterfront available: No Sewer: Septic Tank Water Source: Well

**Room Sizes** 

|             | Room type | Dimensions | Level |
|-------------|-----------|------------|-------|
| Bedroom 1   |           | 11x10      | Upper |
| Bedroom 2   |           | 13x11      | Upper |
| Bedroom 3   |           | 11x12      | Upper |
| Family Room |           | 10x11      | Main  |
| Kitchen     |           | 13x17      | Main  |
| Living Room |           | 12x15      | Main  |
| Other Room  |           | 11x10      | Main  |