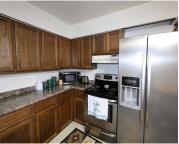

Exclusions: Stove (doesn't work)

Waterfront available: No Sewer: Septic Tank Water Source: Well

**Room Sizes** 

|             | Room type | Dimensions | Level |
|-------------|-----------|------------|-------|
| Bedroom 1   |           | 11x10      | Upper |
| Bedroom 2   |           | 13x11      | Upper |
| Bedroom 3   |           | 11x12      | Upper |
| Family Room |           | 10x11      | Main  |
| Kitchen     |           | 13x17      | Main  |
| Living Room |           | 12x15      | Main  |
| Other Room  |           | 11x10      | Main  |