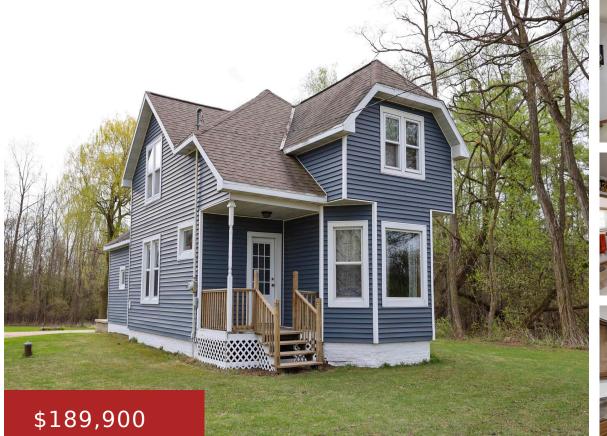

#### 9078 COUNTY ROAD G, SURING, WI, 54174

Well-maintained 1.5-story home on 2.5 acres in the town of Maple Valley, just east of Suring. Features include 3 bedrooms, 1 full bath, a large eat-in kitchen, and first-floor laundry. A spacious outbuilding offers great storage or workshop potential. Conveniently located near Kelly Lake and Parkway Golf Course with easy access to local amenities and...

> **Gina** Gina Cramer Realty LLC

3 beds 1 bath

- Residential
- Residential,Single
  Family Residence
- Active
- 1638 sq ft