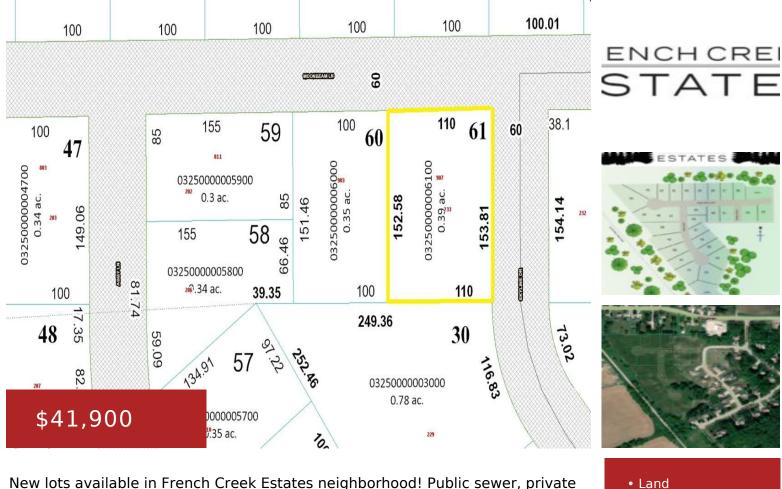

## 907 MOON BEAM LANE 61, MANITOWOC, WI, 54220

https://www.adashunjones.com

907 MOON BEAM Lane 61, Manitowoc, WI, 54220

New lots available in French Creek Estates neighborhood! Public sewer, private well. Located close to interstate for convenience but feels like country living. Some lots partially wooded. Borders Devil's River State Trail – gorgeous views!