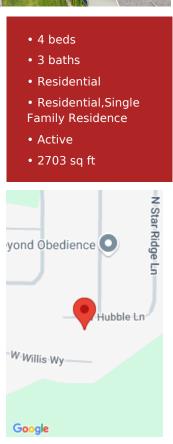

#### 905 HUBBLE LANE, APPLETON, WI, 54913

https://www.adashunjones.com

905 HUBBLE Lane, APPLETON, WI, 54913

Ħ

Welcome to the perfect blend of comfort, style, and functionality! This stunning home features 4 spacious bedrooms, 2.5 bathrooms, and a 3-car garage — ideal for modern living. Step inside and fall in love with the main floor, which boasts a beautifully designed kitchen with a pantry that flows seamlessly into a cozy family room....

#### **Features**

| GarageYN: No               | AttachedGarageYN: No                                                       |
|----------------------------|----------------------------------------------------------------------------|
| FireplaceYN: No            | PoolPrivateYN: No                                                          |
| Features: Gas,One          | Above Grade Finished Area, sq ft: 2703                                     |
| <b>Tax Amount:</b> 6702.17 | Inclusions: Refrigerator, Oven, Dishwasher, Microwave,<br>Washer and Dryer |