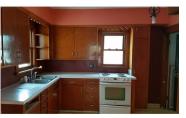

#### **Room Sizes**

| Room type   | Dimensions | Level |
|-------------|------------|-------|
| Bedroom 1   | 10X11      | Main  |
| Bedroom 2   | 10X16      | Upper |
| Bedroom 3   | 11X12      | Upper |
| Kitchen     | 11X11      | Main  |
| Living Room | 11X26      | Main  |