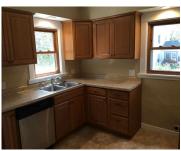

### **Room Sizes**

| Room type   | Dimensions | Level |
|-------------|------------|-------|
| Bedroom 1   | 10X11      | Main  |
| Bedroom 2   | 10X16      | Upper |
| Bedroom 3   | 11X12      | Upper |
| Kitchen     | 11X11      | Main  |
| Living Room | 11X26      | Main  |