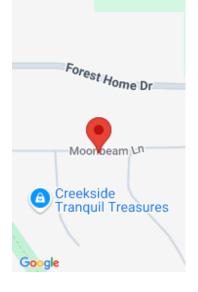

# 903 MOON BEAM LANE 60, MANITOWOC, WI, 54220

https://www.adashunjones.com

903 MOON BEAM Lane 60, Manitowoc, WI, 54220

New lots available in French Creek Estates neighborhood! Public sewer, private well. Located close to interstate for convenience but feels like country living. Some lots partially wooded. Borders Devil's River State Trail – gorgeous views!