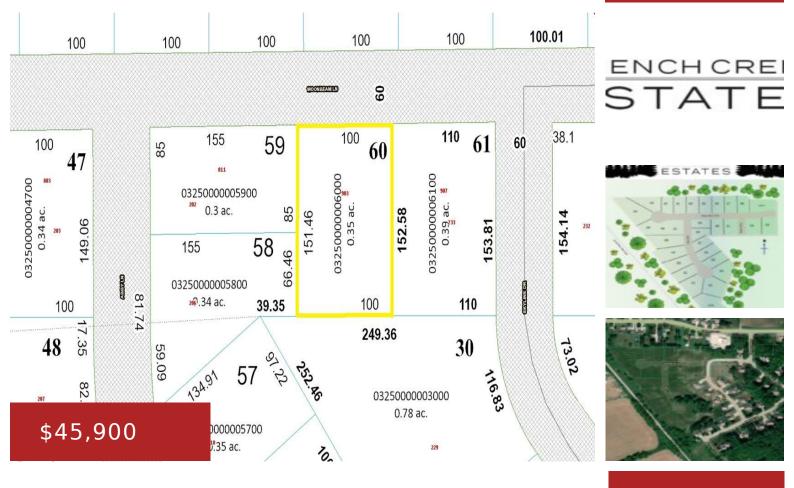

# 903 MOON BEAM LANE 60, MANITOWOC, WI, 54220

https://www.adashunjones.com

903 MOON BEAM Lane 60, Manitowoc, WI, 54220

New lots available in French Creek Estates neighborhood! Public sewer, private well. Located close to interstate for convenience but feels like country living. Some lots partially wooded. Borders Devil's River State Trail – gorgeous views!