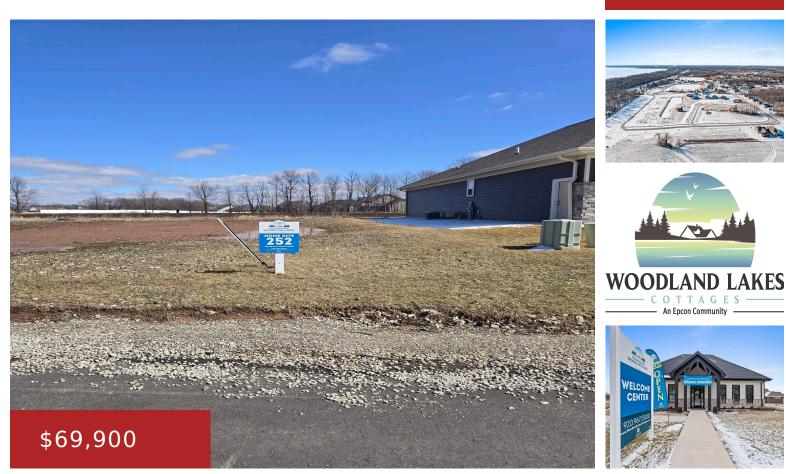

## 903 BLACK SWAN DRIVE, MENASHA, WI, 54952

https://www.adashunjones.com

903 BLACK SWAN Drive, MENASHA, WI, 54952

COTTAGES — An Epcon Community —

Land

Active

• PUD, Vacant

Land/Acreage

Woodland Lakes — Where Nature Meets Luxury. Select from premium lots in this elegant, maintenance-free community of custom-designed homes. Enjoy a true lock-and-leave lifestyle with exclusive HOA services: lawn care, weed control, leaf removal, shrub trimming, and snow cleared to your door. The private clubhouse features a heated pool, pickleball courts, fitness center, and a...