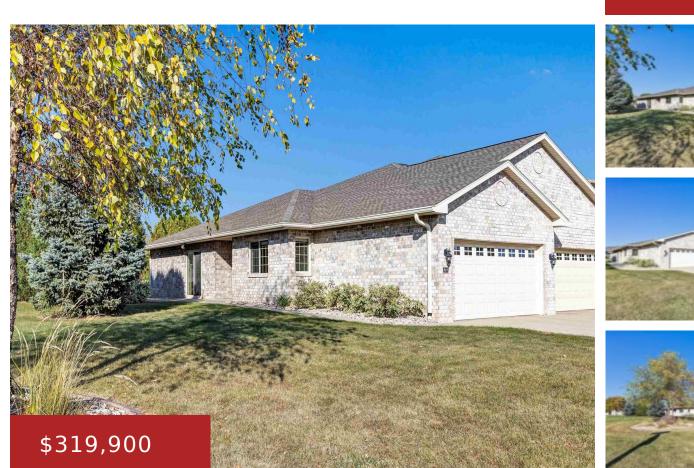

#### 901 TRAILSIDE COURT, DE PERE, WI, 54115

https://www.adashunjones.com

901 TRAILSIDE Court, De Pere, WI, 54115

1544 sq. ft 1st floor CONDO shows like new! ALL BRICK end unit on quiet Trailside Court in De Pere. My new roof is also a big bonus any owner will love! I have a quaint 12×12 patio with landscaping/trees that keep it private & also sliding doors from the dining area out to patio....

> Patti Coldwell Banker Real Estate Group

- 2 beds
- 2 baths
- Residential
- Condo,Condominium
- Closed
- 1544 sq ft

# **Building Details**

NewConstructionYN: NoHeating: Central A/C, Forced AirExterior material: BrickParking: Attached,Garage - 2 Car,Garage Door Opener