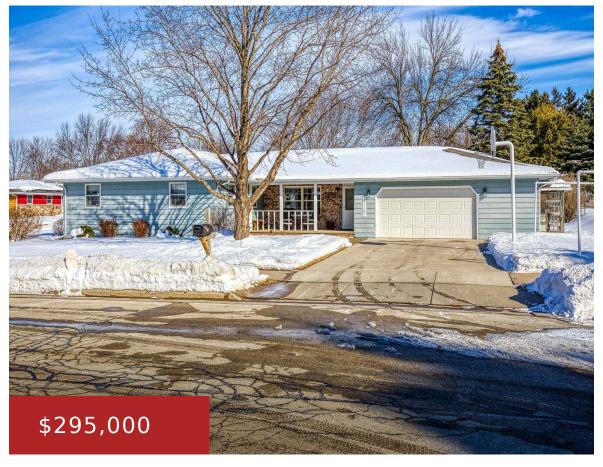

#### 901 BEECHWOOD AVENUE, LITTLE CHUTE, WI, 54140

https://www.adashunjones.com

901 BEECHWOOD Avenue, LITTLE CHUTE, WI, 54140

This delightful ranch in the Village of Little Chute welcomes you with a cute front porch. The spacious eat-in kitchen and eye-catching fireplace truly make it feel like home. You'll love the built-ins and storage throughout as well as the attached 2-car garage with convenient basement access! The partially finished lower level offers endless possibilities...

- 3 beds
- 2 baths
- Residential
- Residential
- Active
- 2234 sq ft

**Kelly**LPT Realty

**Features** 

GarageYN: No AttachedGarageYN: No

FireplaceYN: No PoolPrivateYN: No

**Features:** At Least 1 Bathtub, Elect Built In-Not **Above Grade Finished Area, sq ft:** 1576 Frplc, One

## **Building Details**

NewConstructionYN: No ArchitecturalStyle: Ranch

**Heating:** Central A/C, Forced Air **Basement:** Full, Partial Fin. Contiguous, Partial Finished

Pre2020

Exterior material: Aluminum/Steel Parking: Attached