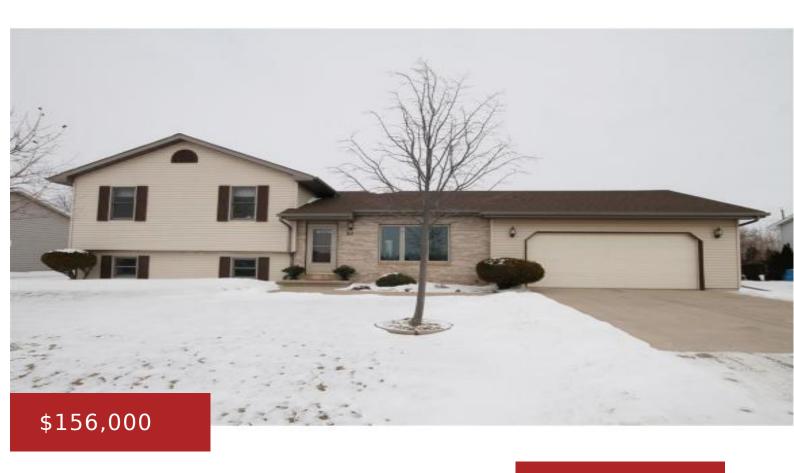

## 90 KOPE AVE, OSHKOSH, WI, 54901-9719

https://www.adashunjones.com

Country living in the city. Lovely quad-level with 4 bedrooms, 2 full baths, fireplace, central air, and beautiful 1/4 acre lot. This home has been well taken care of and is on a cul-de-sac just north of the city. Oaklawn school area. Large fenced in yard with gorgeous patio accent this immaculate home.

**Listing**Adashun Jones, Inc.

- 4 beds
- 2 baths
- Residential
- 2

Family/Duplex,Resident,Single Family Residence

- Closed
- 1677 sq ft

**Features** 

GarageYN: No AttachedGarageYN: No

FireplaceYN: No PoolPrivateYN: No

## **Building Details**

**NewConstructionYN:** No **ArchitecturalStyle:** Contemporary

**Heating:** Forced Air **Basement:** Finished, Partial

**Exterior material:** Aluminum Siding **Parking:** Attached, Garage Door Opener