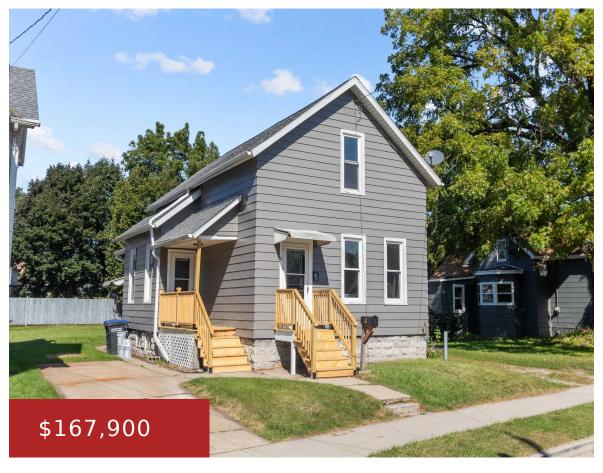

## 9 EVELINE STREET, OSHKOSH, WI, 54901

https://www.adashunjones.com

9 EVELINE Street, OSHKOSH, WI, 54901

Beautiful Oshkosh two story close to the water! This home features a modern design & color scheme & is move in ready. Tiled shower, tiled backsplash, white shaker kitchen cabinets, vinyl plank flooring, & more! Schedule a showing today. All room sizes are estimates & should be measured if important.

**Carter**Realty One Group Haven

- 4 beds
- 1 bath
- Residential
- Residential
- Closed
- 1524 sq ft

**Features** 

GarageYN: No

FireplaceYN: No

ExteriorFeatures: Fenced Yard

**Above Grade Finished Area, sq ft:** 1524