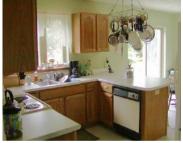

### **Room Sizes**

| Room type   | Dimensions | Level |
|-------------|------------|-------|
| Bedroom 1   | 15x12      | Upper |
| Bedroom 2   | 11x11      | Main  |
| Bedroom 3   | 11x10      | Upper |
| Family Room | 21x12      | Lower |
| Kitchen     | 20x11      | Main  |
| Living Room | 16x12      | Main  |