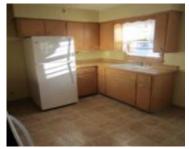

# <image>

Bring your finishing touches to this adorable 3 bedroom home! Offers wonderful hardwood floors under the living room, hall and bedroom carpets. Lots of closet space throughout. Big living room with built in desk and book shelve. Large 18×12 breezeway that is like a 3 season room for you to sit and relax in. Additional...

## **Room Sizes**

| Room type            | Dimensions | Level |
|----------------------|------------|-------|
| Bedroom 1            | 10x13      | Main  |
| Bedroom 2            | 12x11      | Main  |
| Bedroom 3            | 9x11       | Main  |
| Kitchen              | 14x11      | Main  |
| Living Or Great Room | 12x18      | Main  |