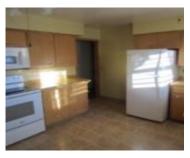

# <image>

Bring your finishing touches to this adorable 3 bedroom home! Offers wonderful hardwood floors under the living room, hall and bedroom carpets. Lots of closet space throughout. Big living room with built in desk and book shelve. Large 18×12 breezeway that is like a 3 season room for you to sit and relax in. Additional...

## **Room Sizes**

| Room type            | Dimensions | Level |
|----------------------|------------|-------|
| Bedroom 1            | 10x13      | Main  |
| Bedroom 2            | 12x11      | Main  |
| Bedroom 3            | 9x11       | Main  |
| Kitchen              | 14x11      | Main  |
| Living Or Great Room | 12x18      | Main  |