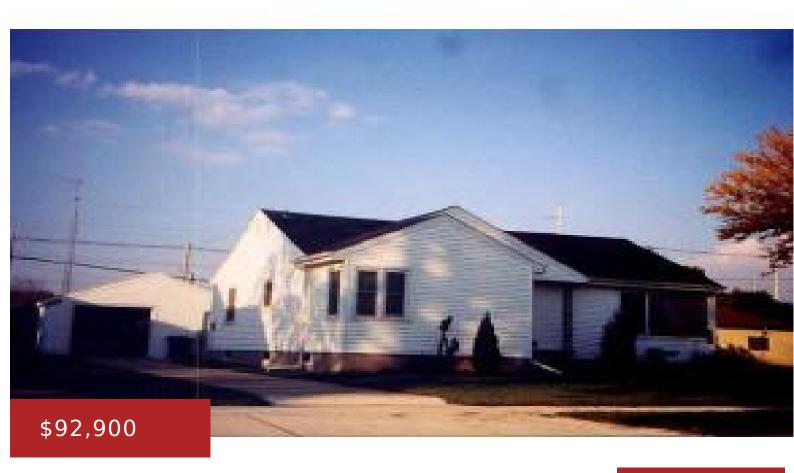

### 886 2ND ST, MENASHA, WI, 54952

https://www.adashunjones.com

SPACIOUS RANCH NEAR JEFFERSON PARK.LARGE LR WITH HARDWOOD FLOORS AND TWOBLG WINDOWS FOR NICE VIEW OF LAKE. 3GOOD SIZED BRS WITH HARDWOOD FLOORS.UPDATED DECK OFF FR, FENCED YARD, VINYLSIDING, UPDATED WINDOWS AND SHINGLES.