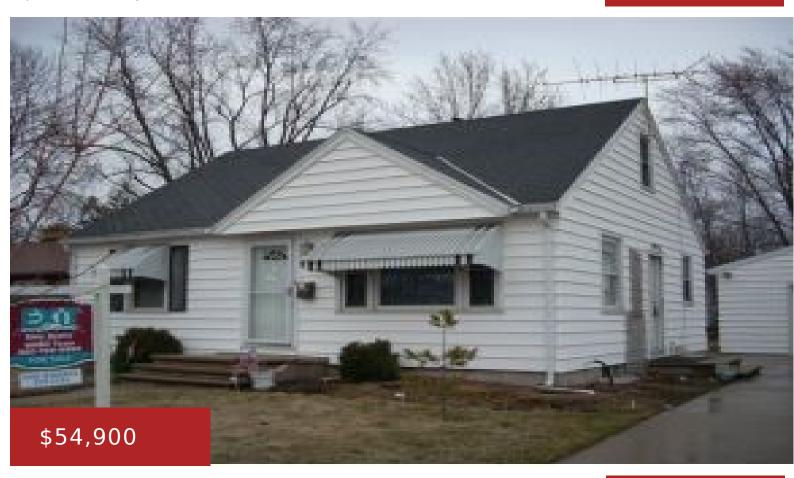

## **870 MAPLE ST, NEENAH, WI, 54956**

https://www.adashunjones.com

1.5 story vinyl sided home in Neenah. Features 1 stsll detached garage, 1 full bath, large upper bedrooms and set on a deep lot.

- 3 beds
- 1 bath
- Residential
- Residential, Single Family Residence
- Closed
- 1170 sq ft