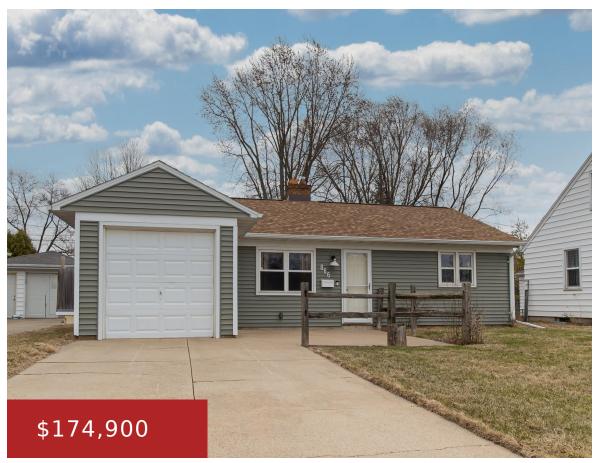

## 866 MAPLE STREET, NEENAH, WI, 54956

https://www.adashunjones.com

Check out this fully updated and delightful 2-bedroom ranch in Neenah, featuring an attached garage and set on a spacious, level lot with a full privacy fence. All appliances, including washer and dryer, are included for your convenience. Why continue renting when you can move in and start enjoying this fantastic home right away? Don't...

- 2 beds
- 1 bath
- Residential
- Residential, Single Family Residence
- Closed
- 792 sq ft

**Jeff**Coldwell Banker Real Estate Group

**Features** 

GarageYN: No AttachedGarageYN: No

FireplaceYN: No PoolPrivateYN: No