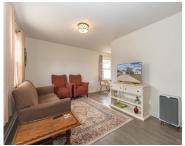

## **Room Sizes**

| Room type            | Dimensions | Level |
|----------------------|------------|-------|
| Bedroom 1            | 12x13      | Main  |
| Bedroom 2            | 11x11      | Main  |
| Kitchen              | 9x12       | Main  |
| Living Or Great Room | 12x17      | Main  |
| Other Room           | 7x10       | Main  |