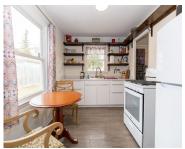

**ExteriorFeatures:** Fenced Yard, Patio, Storage Shed **Features:** None, Walk-in Shower

Inclusions: Range/oven, Refrigerator, washer and dryer,

window coverings, Shed

## **Room Sizes**

| Room type            | Dimensions | Level |
|----------------------|------------|-------|
| Bedroom 1            | 12x13      | Main  |
| Bedroom 2            | 11x11      | Main  |
| Kitchen              | 9x12       | Main  |
| Living Or Great Room | 12x17      | Main  |
| Other Room           | 7x10       | Main  |