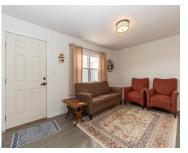

## **Room Sizes**

| Room type            | Dimensions | Level |
|----------------------|------------|-------|
| Bedroom 1            | 12x13      | Main  |
| Bedroom 2            | 11x11      | Main  |
| Kitchen              | 9x12       | Main  |
| Living Or Great Room | 12x17      | Main  |
| Other Room           | 7x10       | Main  |