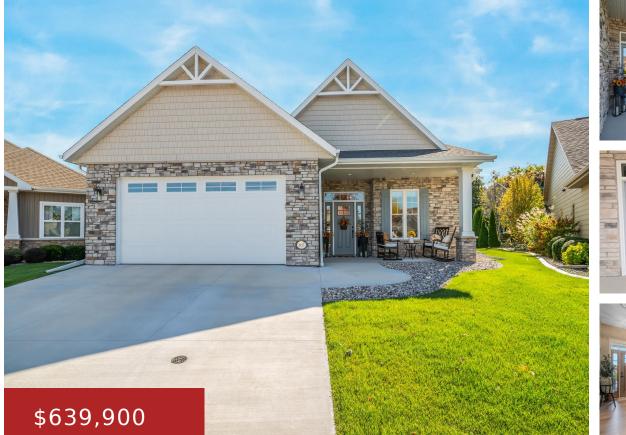

#### 865 EDEN Court, MENASHA, WI, 54952

Fall in love with this 18 month young custom crafted ranch on a quiet court-This spacious home offers a welcoming open plan between great room-kitchen-dining & hearth room-Enjoy numerous upscale features including zero clearance entries-volume ceilings-custom kitchen w/island-walk-in pantry-quartz countertops+upgraded stainless appliances- walk-in tiled shower-floor to ceiling windows-several transom windows-pocket+french doors- wood California Closets thru...

**Bonnie** Coldwell Banker Real Estate Group

Kevin Coldwell Banker Real Estate Group

- 2 beds
- 2 baths
- Residential
- PUD,Residential
- Active
- 2031 sq ft

#### Features

GarageYN: No

FireplaceYN: No

ExteriorFeatures: Patio

PoolPrivateYN: No Lot Features: Cul-De-Sac

Above Grade Finished Area, sq ft: 2031

AttachedGarageYN: No

Features: At Least 1 Bathtub,Cable Available,Gas,Hi-Speed Internet Availbl,One,Some Smart Home Features,Vaulted Ceiling,Walk-in Closet(s),Walk-in Shower

# **Building Details**

| NewConstructionYN: No                | ArchitecturalStyle: Ranch                 |
|--------------------------------------|-------------------------------------------|
| Heating: Central A/C, Forced Air     | Basement: Full,Stubbed for Bath,Sump Pump |
| Exterior material: Patio,Stone,Vinyl | Parking: Attached, Opener Included        |