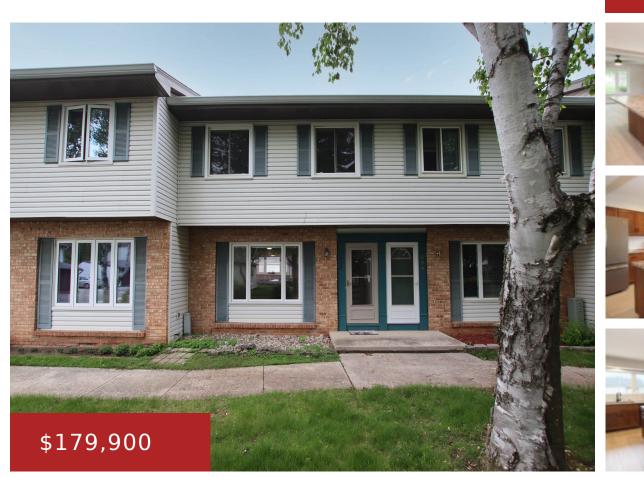

#### 862 CASTLE ROAD, FOND DU LAC, WI, 54935

https://www.adashunjones.com

#### 862 CASTLE Road, FOND DU LAC, WI, 54935

Extensively remodeled & reappointed, this east side condo has had a huge facelift & redo. Changes have been made to the cosmetic & noncosmetic features including new furnace, new central air, w/ professional attention to electrical & plumbing. Gorgeous kitchen features new can lighting, skip trowel walls, hard surface countertops & chef worthy island w/...

Gail Adashun Jones, Inc.

- 2 baths
- Residential

Condominium, Residential

- Closed
- 1330 sq ft