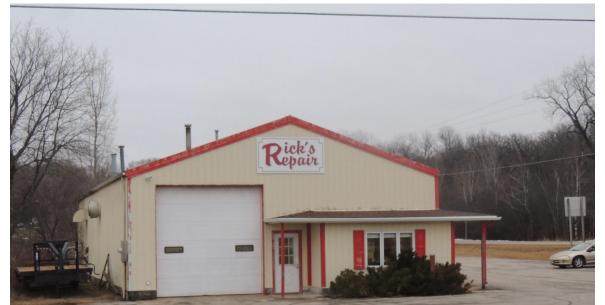

https://www.adashunjones.com

8500 LOOP Road, LARSEN, WI, 54947-9574

Operating Auto Repair and Service Station. Situated on a 1.7 acres offers room to expand located close to Hwy 45 and Hwy 10 Town of Winchester Winnebago County. Inclusions include some of the Equipment, Furniture and Fixtures. Offers 2 Furnaces 1 is run on Waste Oil, 3 Modine Heaters, 1 Hot Water Heater, 1 (9,000...