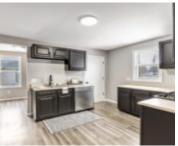

### **846 10TH AVENUE, OSHKOSH, WI, 54902**

https://www.adashunjones.com

This beautifully updated 3-bedroom, 2-bath home is packed with modern improvements, including fresh paint, new luxury vinyl plank and carpet flooring, custom tile showers, and new vinyl siding on the garage. The bright kitchen features a new dishwasher, microwave, and included appliances (oven, refrigerator, washer, and dryer). With all these updates, this home is move-in...

## **Amenities**

Waterfront available: No Amenities: Dishwasher, Microwave, Range/Oven, Refrigerator

Water Source: Municipal/City Sewer: Municipal Sewer