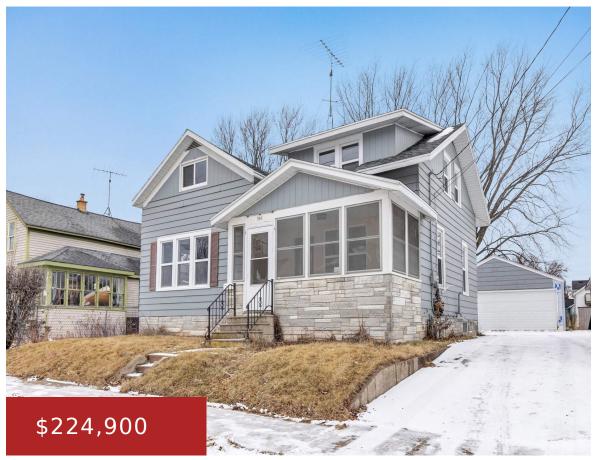

### **846 10TH AVENUE, OSHKOSH, WI, 54902**

https://www.adashunjones.com

This beautifully updated 3-bedroom, 2-bath home is packed with modern improvements, including fresh paint, new luxury vinyl plank and carpet flooring, custom tile showers, and new vinyl siding on the garage. The bright kitchen features a new dishwasher, microwave, and included appliances (oven, refrigerator, washer, and dryer). With all these updates, this home is move-in...