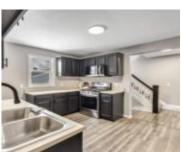

### **846 10TH AVENUE, OSHKOSH, WI, 54902**

https://www.adashunjones.com

This beautifully updated 3-bedroom, 2-bath home is packed with modern improvements, including fresh paint, new luxury vinyl plank and carpet flooring, custom tile showers, and new vinyl siding on the garage. The bright kitchen features a new dishwasher, microwave, and included appliances (oven, refrigerator, washer, and dryer). With all these updates, this home is move-in...

## **Amenities**

Waterfront available: No Amenities: Dishwasher, Microwave, Range/Oven, Refrigerator

Water Source: Municipal/City Sewer: Municipal Sewer