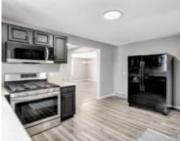

### **846 10TH AVENUE, OSHKOSH, WI, 54902**

https://www.adashunjones.com

This beautifully updated 3-bedroom, 2-bath home is packed with modern improvements, including fresh paint, new luxury vinyl plank and carpet flooring, custom tile showers, and new vinyl siding on the garage. The bright kitchen features a new dishwasher, microwave, and included appliances (oven, refrigerator, washer, and dryer). With all these updates, this home is move-in...

## **Amenities**

Waterfront available: No Amenities: Dishwasher, Microwave, Range/Oven, Refrigerator

Water Source: Municipal/City Sewer: Municipal Sewer