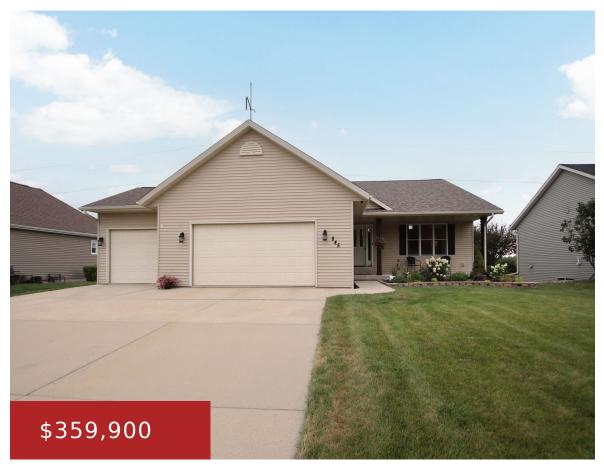

## 845 MUSTANG LANE, FOND DU LAC, WI, 54935

https://www.adashunjones.com

Spacious SE Quad-Level home w/ tons of natural light & living space inside & out! This home features over 2,400 sq. ft. w/ 4 bedrooms & 3 full baths! Generous sized kitchen w/ new patio doors in dining area leading to upper & lower deck w/ a full naturescape behind. Layout includes separate living room...

**Gail**Adashun Jones, Inc.

- 4 beds
- 3 baths
- Residential
- Residential
- Closed
- 2488 sq ft

**Features** 

GarageYN: No AttachedGarageYN: No

FireplaceYN: No PoolPrivateYN: No

Features: None Above Grade Finished Area, sq ft: 1440