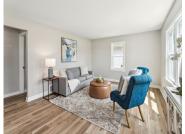

### **Room Sizes**

| Room type            | Dimensions | Level |
|----------------------|------------|-------|
| Bedroom 1            | 12x11      | Main  |
| Bedroom 2            | 13x12      | Main  |
| Bedroom 3            | 11x10      | Main  |
| Kitchen              | 13x10      | Main  |
| Living Or Great Room | 20x13      | Main  |
| Dining Room          | 09x07      | Main  |
| Other Room           | 09x07      | Main  |
| Other Room 2         | 08x07      | Main  |