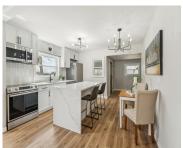

### 8417 STEEPLE HILL DRIVE, LARSEN, WI, 54947

https://www.adashunjones.com

Welcome to this charming 3-bedroom, 1-bathroom ranch home nestled on .85+/- acres, including parcels 028-0637 and 028-06305. Boasting 1148+/- square feet, this updated gem features a stunning waterfall Quartz island, Quartz countertops and elegant white shaker cabinets complemented by a tiled backsplash. Enjoy modern conveniences with stainless steel appliances, new windows and fresh flooring throughout....

### **Room Sizes**

| Room type            | Dimensions | Level |
|----------------------|------------|-------|
| Bedroom 1            | 12x11      | Main  |
| Bedroom 2            | 13x12      | Main  |
| Bedroom 3            | 11x10      | Main  |
| Kitchen              | 13x10      | Main  |
| Living Or Great Room | 20x13      | Main  |
| Dining Room          | 09x07      | Main  |
| Other Room           | 09x07      | Main  |
| Other Room 2         | 08x07      | Main  |