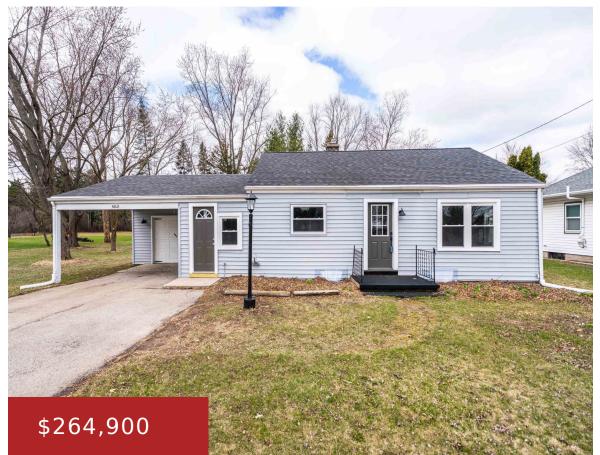

### 8417 STEEPLE HILL DRIVE, LARSEN, WI, 54947

https://www.adashunjones.com

Welcome to this charming 3-bedroom, 1-bathroom ranch home nestled on .85+/- acres, including parcels 028-0637 and 028-06305. Boasting 1148+/- square feet, this updated gem features a stunning waterfall Quartz island, Quartz countertops and elegant white shaker cabinets complemented by a tiled backsplash. Enjoy modern conveniences with stainless steel appliances, new windows and fresh flooring throughout....

## **Building Details**

NewConstructionYN: No ArchitecturalStyle: Ranch

Heating: Forced Air Basement: Full

**Exterior material:** Patio, Storage Shed, Vinyl, Vinyl Siding **Parking:** Attached, Carport