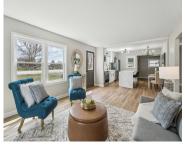

### **Room Sizes**

| Room type            | Dimensions | Level |
|----------------------|------------|-------|
| Bedroom 1            | 12x11      | Main  |
| Bedroom 2            | 13x12      | Main  |
| Bedroom 3            | 11x10      | Main  |
| Kitchen              | 13x10      | Main  |
| Living Or Great Room | 20x13      | Main  |
| Dining Room          | 09x07      | Main  |
| Other Room           | 09x07      | Main  |
| Other Room 2         | 08x07      | Main  |