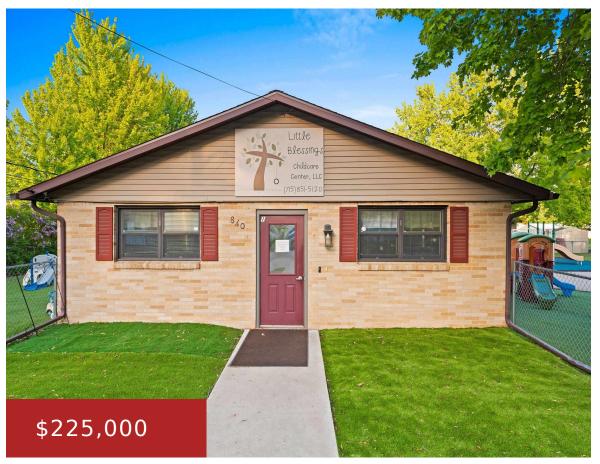

### **840 OLSON STREET, SHAWANO, WI, 54166-3136**

https://www.adashunjones.com

Commercial property near schools is currently run as a daycare. Features office, kitchen, great outdoor space, storage shed, vinyl plank floors, and many updates. Ready for your business.