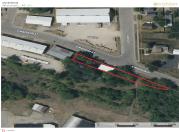

## **84 MADISON STREET, CLINTONVILLE, WI, 54929**

https://www.adashunjones.com

City lot with an  $18^{\prime}$  x  $38^{\prime}$  concrete building. There are two large sliding doors and a concrete floor. Great for storage or a business opportunity! Located just off S Main Street.