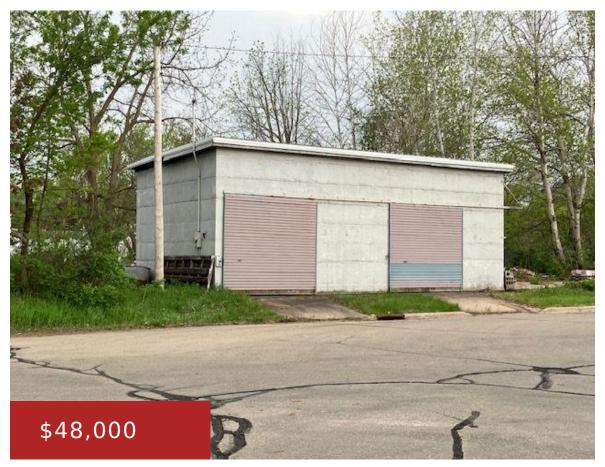

## **84 MADISON STREET, CLINTONVILLE, WI, 54929**

https://www.adashunjones.com

City lot with an  $18^{\prime}$  x  $38^{\prime}$  concrete building. There are two large sliding doors and a concrete floor. Great for storage or a business opportunity! Located just off S Main Street.