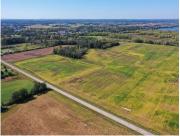

## 84 AC +- COUNTY ROAD H, FREMONT, WI, 54940

https://www.adashunjones.com

84 AC +- County Road H, Fremont, WI, 54940

84 Acres near Fremont, close to the Wolf River, totaling 2 parcels. A combination of tillable, woods & wetland. This acreage could be developed, sewer laterals are available along Cty Rd H. Benefit from income from the tillable, farm it yourself, hunt the woods & wetlands, & enjoy the recreation from being near the Wolf...