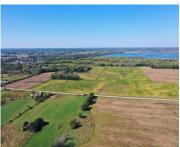

## 84 AC +- COUNTY ROAD H, FREMONT, WI, 54940

https://www.adashunjones.com

84 AC +- County Road H, Fremont, WI, 54940

84 Acres near Fremont, close to the Wolf River, totaling 2 parcels. A combination of tillable, woods & wetland. This acreage could be developed, sewer laterals are available along Cty Rd H. Benefit from income from the tillable, farm it yourself, hunt the woods & wetlands, & enjoy the recreation from being near the Wolf...