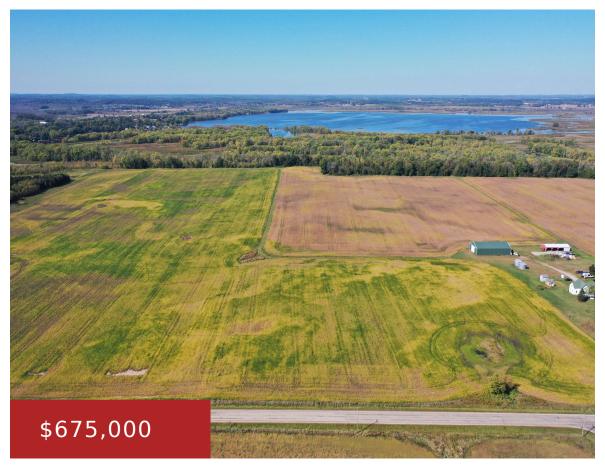

## 84 AC +- COUNTY ROAD H, FREMONT, WI, 54940

https://www.adashunjones.com

84 AC +- County Road H, Fremont, WI, 54940

84 Acres near Fremont, close to the Wolf River, totaling 2 parcels. A combination of tillable, woods & wetland. This acreage could be developed, sewer laterals are available along Cty Rd H. Benefit from income from the tillable, farm it yourself, hunt the woods & wetlands, & enjoy the recreation from being near the Wolf...