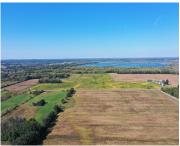

## 84 AC +- COUNTY ROAD H, FREMONT, WI, 54940

https://www.adashunjones.com

84 AC +- County Road H, Fremont, WI, 54940

84 Acres near Fremont, close to the Wolf River, totaling 2 parcels. A combination of tillable, woods & wetland. This acreage could be developed, sewer laterals are available along Cty Rd H. Benefit from income from the tillable, farm it yourself, hunt the woods & wetlands, & enjoy the recreation from being near the Wolf...