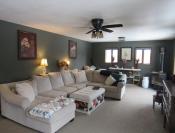

### **Room Sizes**

| Room type            | Dimensions | Level |
|----------------------|------------|-------|
| Bedroom 1            | 29X15      | Lower |
| Bedroom 2            | 14X11      | Main  |
| Bedroom 3            | 11X8       | Lower |
| Bedroom 4            | 13X10      | Lower |
| Kitchen              | 15X18      | Main  |
| Living Or Great Room | 16X31      | Main  |
| Dining Room          | 15X12      | Main  |
| Other Room           | 11X12      | Lower |
| Other Room 2         | 23X8       | Lower |
| Other Room 3         | 8X6        | Main  |