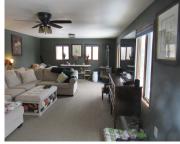

### **Room Sizes**

| Room type            | Dimensions | Level |
|----------------------|------------|-------|
| Bedroom 1            | 29X15      | Lower |
| Bedroom 2            | 14X11      | Main  |
| Bedroom 3            | 11X8       | Lower |
| Bedroom 4            | 13X10      | Lower |
| Kitchen              | 15X18      | Main  |
| Living Or Great Room | 16X31      | Main  |
| Dining Room          | 15X12      | Main  |
| Other Room           | 11X12      | Lower |
| Other Room 2         | 23X8       | Lower |
| Other Room 3         | 8X6        | Main  |