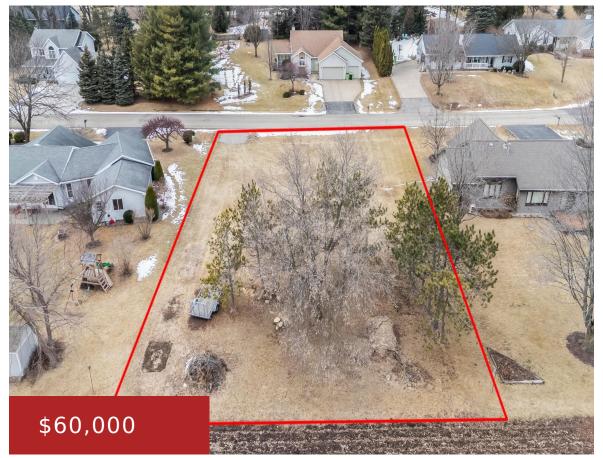

## 8350 PHEASANT RUN TRAIL, LARSEN, WI, 54947

https://www.adashunjones.com

Located in a cul-de-sac within the Winneconne School District, this .37-acre lot is prepped and ready for your dream home! Access to a shared well & municipal sewer, all you need is your builder and your vision. Enjoy the perfect mix of privacy and community in this desirable area. Don't miss this opportunity to create...