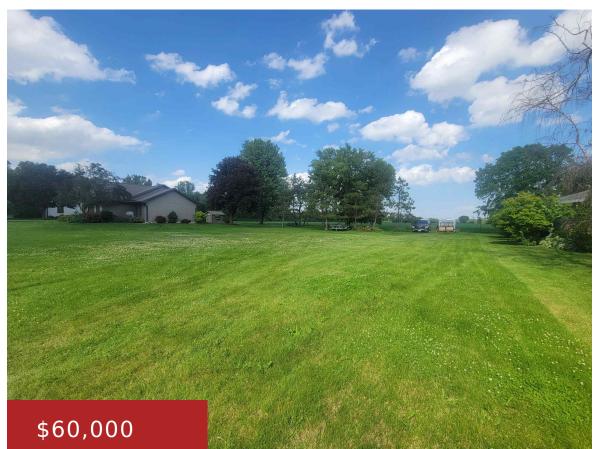

### 8350 PHEASANT RUN TRAIL 47, LARSEN, WI, 54947

https://www.adashunjones.com

8350 PHEASANT RUN Trail 47, Larsen, WI, 54947

Great opportunity to build in the Town of Winchester. Lot is .37 acres, has a culvert installed, access to shared well and municipal sewer. Bring your plan and builder and make it your own.