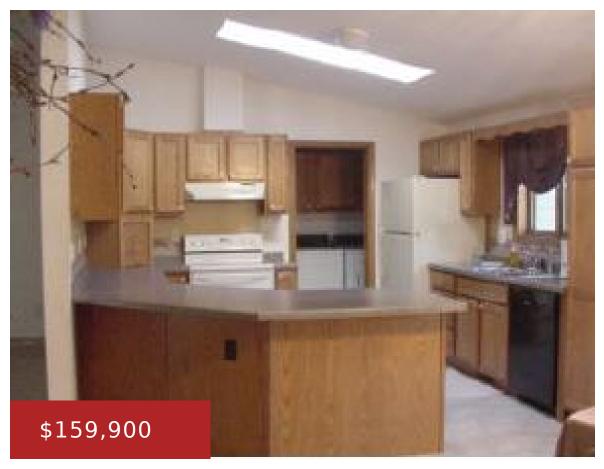

## 834 ANNRICH, OMRO, WI, 54963

https://www.adashunjones.com

BEAUTIFUL 4 BEDROOM 2 BATH 3 YR OLDHOME ON QUIET CUL DE SAC CLOSE TOSCHOOLS. SPACIOUS KITCHEN WITH SKYLIGHT.STONE FIREPLACE GRACES LIVING ROOMW/FRENCH DOORS LEADING TO MASTER SUITEW/GARDEN TUB. LOVELY WOODED BACKYARD.

WindowFeatures: Skylight(s) Lot Features: Cul-De-Sac, Wooded

Tax Amount: 4096

**Amenities** 

Waterfront available: No Cooling: Central Air

Amenities: Dishwasher,Range,Refrigerator Water Source: Public

Sewer: Public Sewer