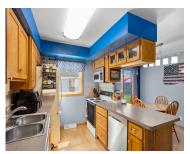

### **Room Sizes**

| Room type    | Dimensions | Level |
|--------------|------------|-------|
| Bedroom 1    | 11x11      | Main  |
| Bedroom 2    | 11x10      | Main  |
| Bedroom 3    | 10x9       | Main  |
| Family Room  | 15x16      | Main  |
| Kitchen      | 12x9       | Main  |
| Dining Room  | 8x10       | Main  |
| Other Room   | 25x22      | Lower |
| Other Room 2 | 11x10      | Lower |