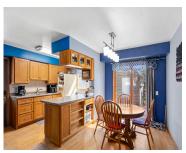

### **Room Sizes**

| Room type    | Dimensions | Level |
|--------------|------------|-------|
| Bedroom 1    | 11x11      | Main  |
| Bedroom 2    | 11x10      | Main  |
| Bedroom 3    | 10x9       | Main  |
| Family Room  | 15x16      | Main  |
| Kitchen      | 12x9       | Main  |
| Dining Room  | 8x10       | Main  |
| Other Room   | 25x22      | Lower |
| Other Room 2 | 11x10      | Lower |