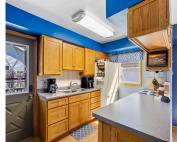

### **Room Sizes**

| Room type    | Dimensions | Level |
|--------------|------------|-------|
| Bedroom 1    | 11x11      | Main  |
| Bedroom 2    | 11x10      | Main  |
| Bedroom 3    | 10x9       | Main  |
| Family Room  | 15x16      | Main  |
| Kitchen      | 12x9       | Main  |
| Dining Room  | 8x10       | Main  |
| Other Room   | 25x22      | Lower |
| Other Room 2 | 11x10      | Lower |