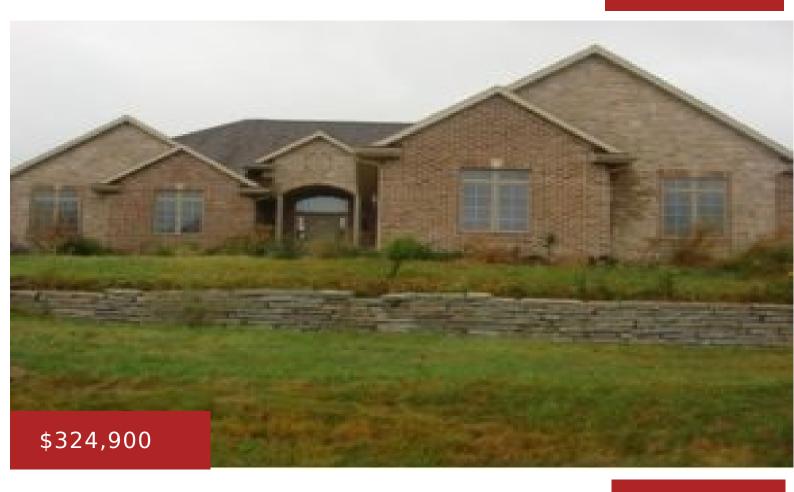

### 8195 GOLF COURSE DR, NEENAH, WI, 54956

https://www.adashunjones.com

Plenty of space in this 4 bedroom home located in Westridge Estates. Features a finished lower level, 3+ car attached garage, easy access to the highway and golf course location.

- 4 beds
- 3 baths
- Residential
- Residential, Single Family Residence
- Closed
- 4570 sq ft

# **Building Details**

NewConstructionYN: No Heating: Forced Air

Basement: Full Exterior material: Brick, Stone, Vinyl Siding

Parking: Attached