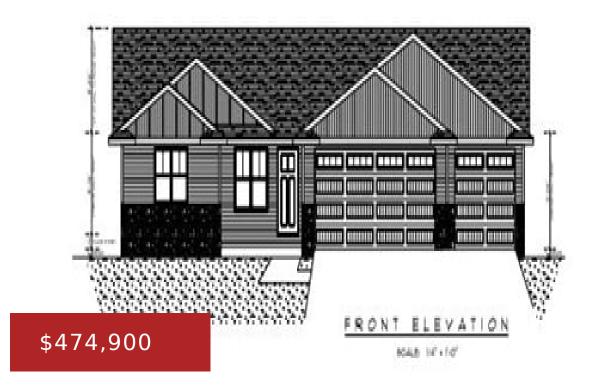

### 814 ROTH ROAD, DE PERE, WI, 54115-7112

https://www.adashunjones.com

Stunning showcase home by Bartolazzi Custom Builders! Home features an open concept layout with large chef kitchen has center island and walk-in pantry. Spacious living room features cathedral ceilings and back yard views. Huge primary suite with en-suite and walk-in closet. Split bedroom layout with two additional bedrooms and full bath on opposite side of...

# **Building Details**

NewConstructionYN: No ArchitecturalStyle: Ranch

**Heating:** Forced Air **Basement:** Full, Full Sz Windows Min 20x24, Stubbed for

Bath, Sump Pump

Exterior material: Stone, Vinyl Siding Parking: Attached