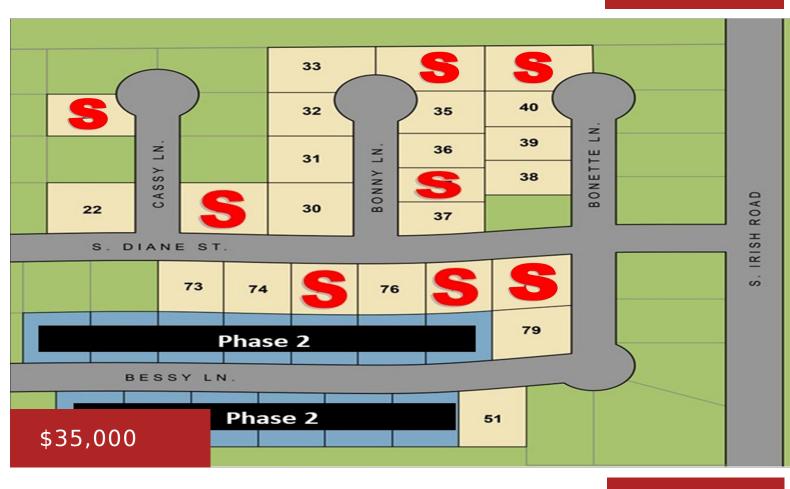

#### 813 BESSY Lane, CHILTON, WI, 53014

BUILDING YOUR DREAMS can come true in Chilton! Over 16 residential lots available to build on in a beautiful & sought after area. Pick the lot you want and meet with your builder as this is NOT builder exclusive. Quick access to major highways, restaurants & shopping. Start dreaming of your new home here! Minimum...