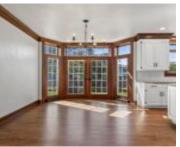

## **Room Sizes**

| Room type            | Dimensions | Level |
|----------------------|------------|-------|
| Bedroom 1            | 20x13      | Upper |
| Bedroom 2            | 18x16      | Upper |
| Bedroom 3            | 16x12      | Upper |
| Bedroom 4            | 13x10      | Upper |
| Family Room          | 18x13      | Main  |
| Formal Dining Room   | 14x12      | Main  |
| Kitchen              | 12x12      | Main  |
| Living Or Great Room | 21x16      | Main  |
| Dining Room          | 19x10      | Main  |
| Other Room           | 32x30      | Lower |
| Other Room 2         | 7×6        | Upper |