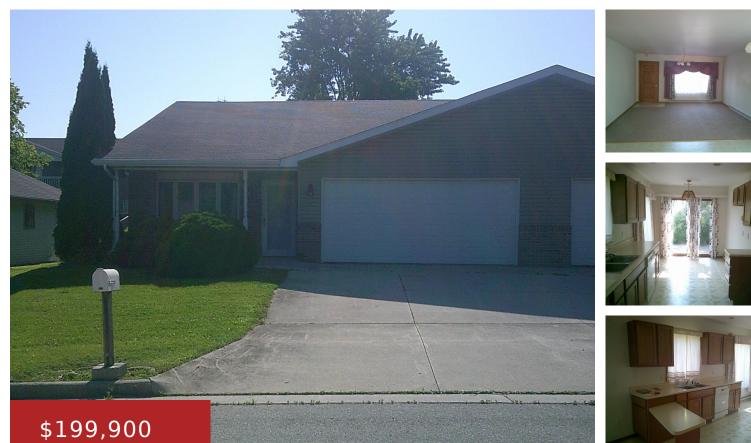

#### 812 DONNA STREET, CHILTON, WI, 53014

https://www.adashunjones.com

812 DONNA Street, CHILTON, WI, 53014

Condo Living! 2 bedrooms, 2 full baths, 1352 sq. ft. with laundry room and 2 car garage. Full bath and walk-in closet off primary bedroom. Extra storage in the laundry room.

Willie Thiel Real Estate

- 2 beds
- 2 baths
- Residential
- .
- Condo,Condominium
- Active
- 1352 sq ft

#### **Features**

GarageYN: NoAttachedGarageYN: NoFireplaceYN: NoPoolPrivateYN: NoFeatures: NoneAbove Grade Finished Area, sq ft: 1352Tax Amount: 3010Inclusions: Dishwasher